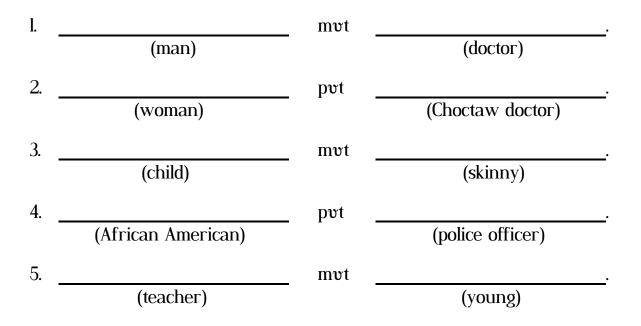

## Hohchifo

## WHAT ARE YOU?

Fill in the blanks to complete the sentences.



## Match the underlined word to the correct Choctaw word.

6. nan vlhtuka A. That dog is skinny. B. Are you a Caucasian? 7. chia C. Is that man a <u>cook</u>? 8. hattak 9. sipokni D. She is a young police officer. E. I am a teacher. 10. Na hullo Who are you? (you are) II. Hattak Lusa E 12. ohoyo G. I see a fat duck. H. Do you see a tall police officer? 13. Chahta He is my doctor. 14. alikchi I. I see an old book. l5. vlla I. K. She is <u>Choctaw</u>. 16. hoponi l7. nia L. Do you know that man? M. My friend is an African American. 18. himitta N. That woman is my mother. 19. chunna 0. Who is that child? 20.sia

© 2005 Chahta Anumpa Aiikhuna All Rights Reserved