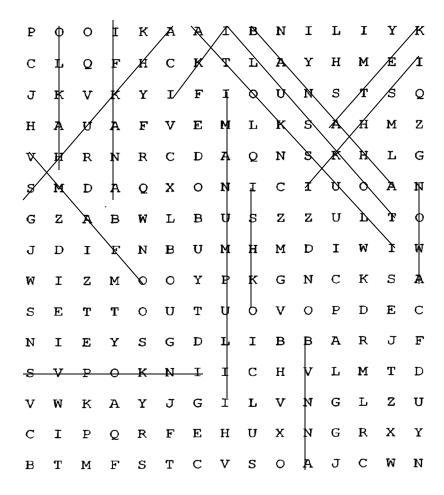

## WORD SEARCH PUZZLE

Circle the Choctaw word in the puzzle then write the English word on the line.

| l. | <u>a</u> nakfi | my brother         | 9.  | ishki          | his mother        |
|----|----------------|--------------------|-----|----------------|-------------------|
| 2. | <u>i</u> ki    | her father         | 10. | toksvli        | work; is working  |
| 3. | ishko          | is drinking        | ll. | vmafo          | my grandfather    |
| 4. | svpokni        | my grandmother     | 12. | im anumpuli    | speak to someone  |
| 5. | atoksvli       | workplace; work at | 13. | nowa           | walks; is walking |
| 6. | banaha         | shuck bread        | 14. | shukha         | pig; hog          |
| 7. | <u>a</u> tek   | my sister          | 15. | h <u>a</u> klo | hear; hears       |
| 8. | bwnna          | want: need         |     |                |                   |