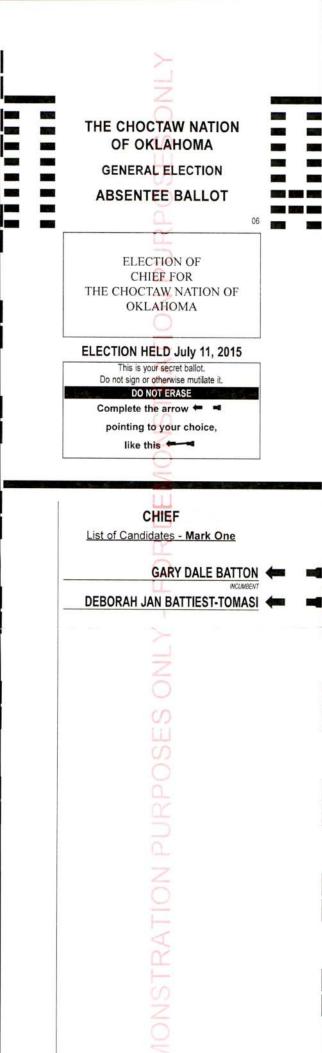

#### Please Read Carefully

- Mark your ballot by completing the arrow next to your choice.
- 2. Fold ballot and put into "Ballot Envelope" and seal it;
- 3. Sign affidavit on back of "Official Election Ballot Envelope".
- 4. Place "Ballot Envelope" into "Official Election Ballot Envelope," seal it and mail.
- 5. In order to be counted, all the above materials must be transmitted by the United States mail and must be received by the Election Board of the of Choctaw Nation of Oklahoma no later than 4:30 pm on August 7, 2015.

### **ABSENTEE VOTER:**

Mark your ballot according to the instructions. Refold your ballot and place it inside this envelope.

Seal this envelope and place it inside the Official Election Ballot Envelope.